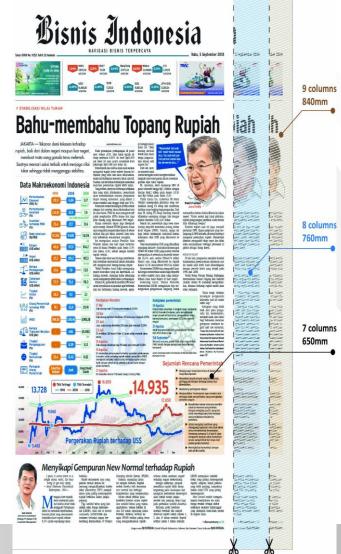

### **Our First Edition**

Established in 14 December 2019 or 33 years old.

It is a leading business and economy newspaper in Indonesia.

It is the most expensive and thickest newspaper in Indonesia.

It started with 9 columns = 84 cm width in black and white.

Now is 7 columns =65 cm width in colours.

### DAILY FORMAT CHANGES