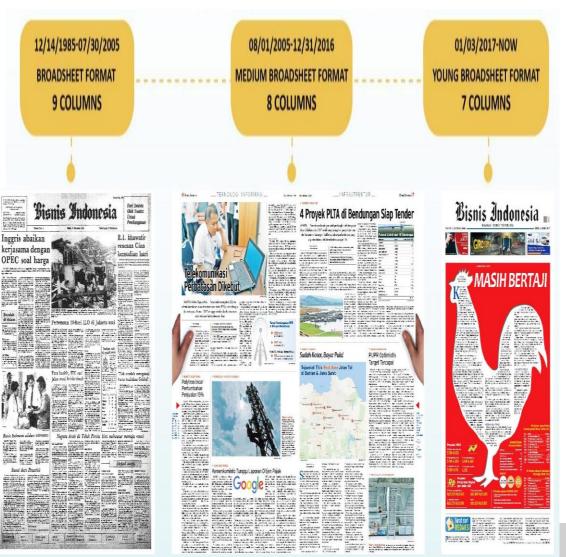

### **Our First Edition**

Established in 14 December 2019 or 33 years old.

It is a leading business and economy newspaper in Indonesia.

It is the most expensive and thickest newspaper in Indonesia.

It started with 9 columns = 84 cm width in black and white.

Now is 7 columns =65 cm width in colours.

### DAILY FORMAT CHANGES