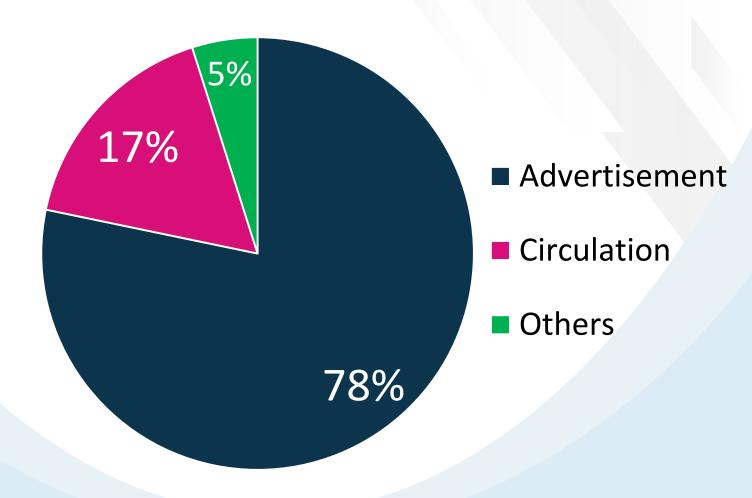

# Bisnis Indonesia Newspaper

Bisnis Indonesia Weekday is published in 28 pages Bisnis Indonesia Weekend is published in 20 pages

Bisnis Indonesia Newspaper delivered to our readers from Monday to Saturday at SGD 25 per month and **SGD 1,1** per day